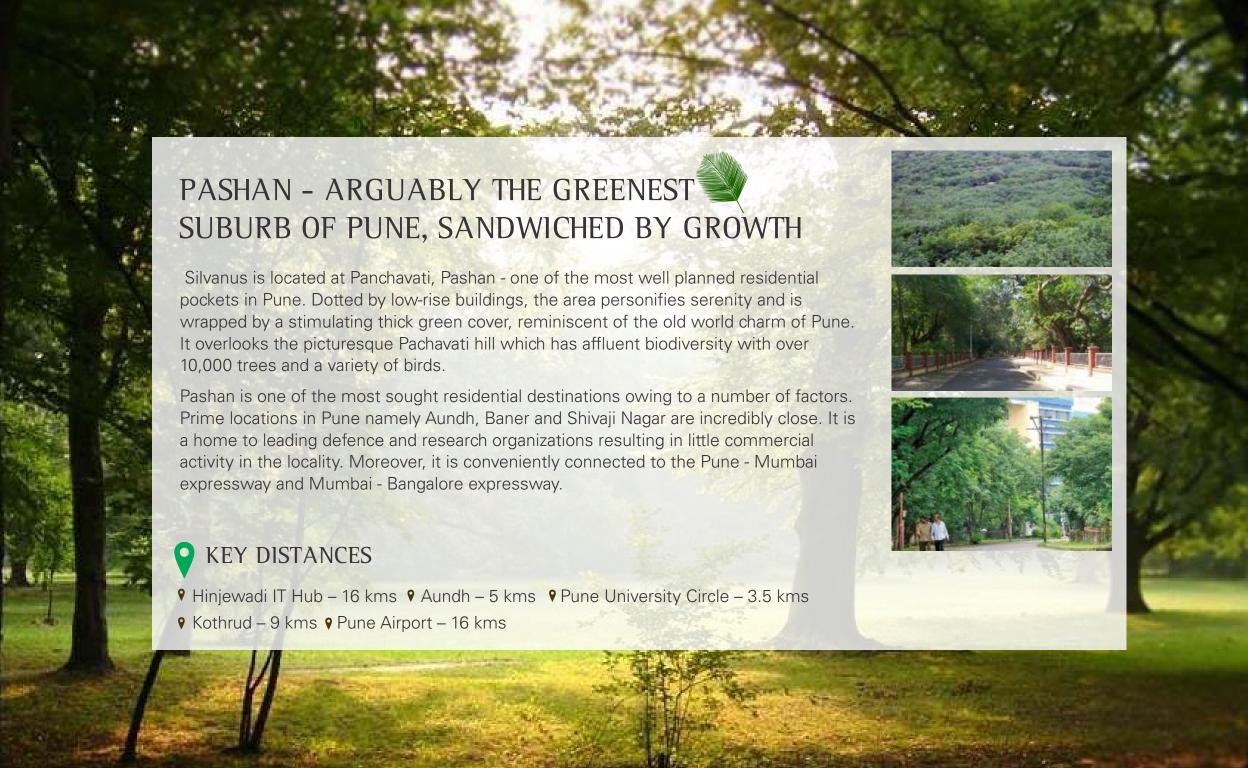

Ready to move





Spacious awe-inspiring apartments
Premium fittings and fixtures
Intelligently and aesthetically designed spaces



# **SPECIFICATIONS**



#### **KITCHEN**

- Electrical points for refrigerator, microwave etc.
- Granite platform
- Reticulated piped gas connection with independent meter
- RO water purifier, Exhaust fan



#### **WINDOWS**

 Anodized aluminum/powder-coated with marble sills



#### DOORS

- Toilet doors laminated from inside
- All doors veneer finished from outside
- High class brass fittings for door



#### FLOORING & DADO

- 26" x 26" Vitrified flooring for living, kitchen and bedrooms, with 3" skirting
- Anti-skid flooring in bathroom as well as in terrace & designer ceramic dado for all toilets



#### **PAINTS**

- Luster for kitchen; Oil Bound Distemper for living