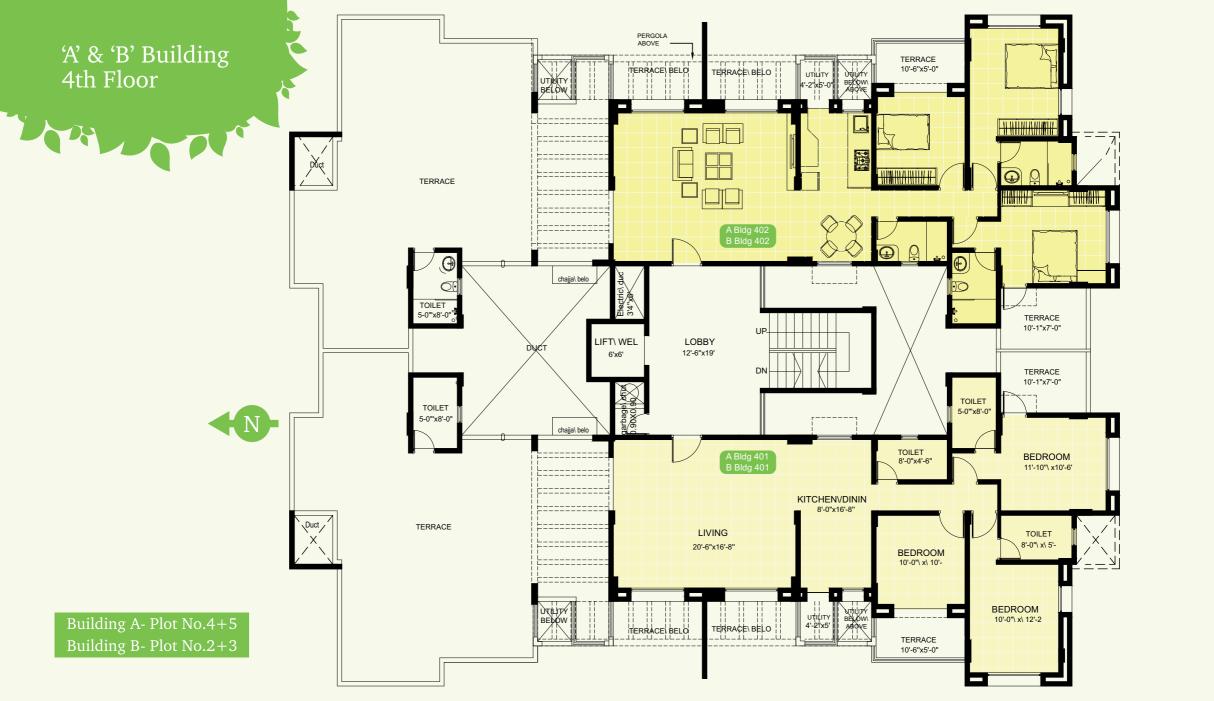

Building A- Plot No.4+5 Building B- Plot No.2+3

Sr. No. 13 [Part], Bavadhan, Pune

One of the leading real estate companies in Pune owned by the Gandhi Group which has a significant presence in various businesses. They forayed into the real estate market with an intention of providing homes that reflect excellence in design and unrivalled quality. As a result, the firm has successfully delivered over 1 lakh sq.ft of construction that boast of several landmark projects.