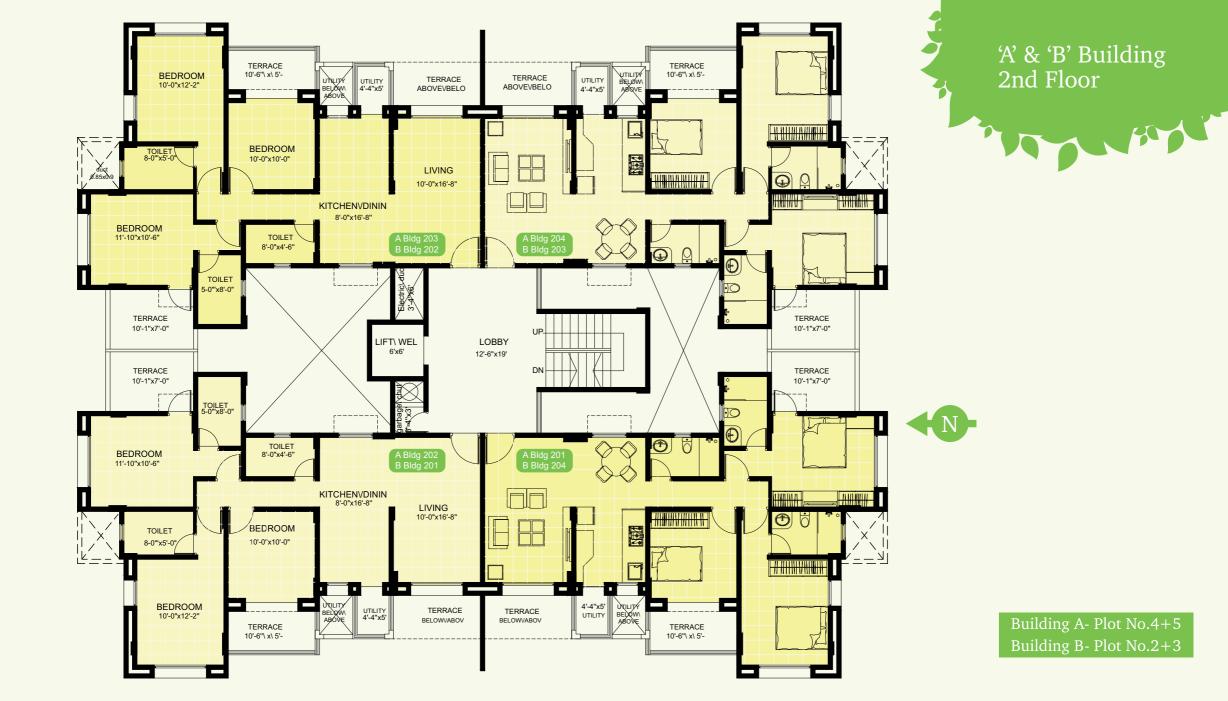

'A' & 'B' Building 1st & 3rd Floor

TERRACE TERRACE ABOVE BEDROOM 10'-0"x12'-2" ABOVE TERRACE UTILITY ABOVE 4'-4"x5" TERRACE UTILITY UTILITY 4'-4''x5' ABOVE 10'-0"\ x\ 5'-10'-0"\ x\ 5'-4'-4"x5' BEDROOM TOILET 8-0"'x5'-0" 10'-0"x10'-0" LIVING **(1) ITCHENVDININ** 10'-0"x16'-8" 8'-0"x16'-8" A Bldg 103 A Bldg 303 BEDROOM 11'-10"x10'-6" TOILET 8'-0"x4'-6" TOILET 5-0"'x8'-0" LIFT\ WEL LOBBY TERRACES ABOVE \_IERRACES\_ 12'-6"x19' TOILET 5-0"'x8'-0" TOILET 8'-0"x4'-6" BEDROOM 11'-10"x10'-6" LIVING 10'-0"x16'-8" TOILET (ITCHENVDININ 8'-0"x16'-8" 8-0"'x5'-0"/ 10'-0"x10'-0" TERRACE 10'-0"\ x\ 5'-BEDROOM 10'-0"x12'-2" 4'-4"x5' UTILITY UTILITY
4'-4"x5' ABOVE UTILITY TERRACE TERRACE ABOVE ABOVE

Building A- Plot No.4+5 Building B- Plot No.2+3

Sr. No. 13 [Part], Bavadhan, Pune

One of the leading real estate companies in Pune owned by the Gandhi Group which has a significant presence in various businesses. They forayed into the real estate market with an intention of providing homes that reflect excellence in design and unrivalled quality. As a result, the firm has successfully delivered over 1 lakh sq.ft of construction that boast of several landmark projects.